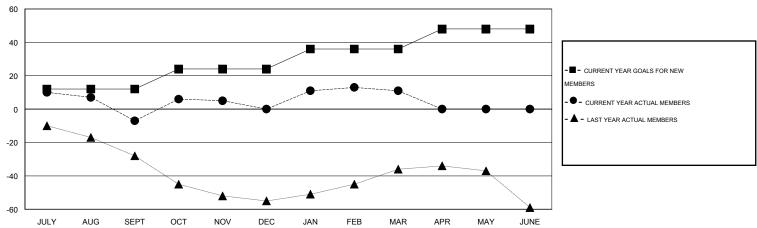

#### GOALS AND ACTUAL MEMBERS CUMULATIVE

| DROPPED CLUBS: 1  DROPPED MEMBERS |               | 36 CLUBS OF 68 ADDED 1 OR MORE NEW MEMBERS | GENDER DISTRIBUTION           MALE         1,238 (78.16%)           FEMALE         346 (21.84%) |            |
|-----------------------------------|---------------|--------------------------------------------|-------------------------------------------------------------------------------------------------|------------|
| DECEASED CLUB CANCELLED OTHER     | 19<br>7<br>82 | CLICK HERE FOR HEALTH ASSESSMENT DATA      | FAMILY UNIT MEMBERS HEAD OF HOUSEHOLD                                                           | 250<br>125 |
| TOTAL                             | 108           |                                            | NON-HEAD OF HOUSEHOLD                                                                           | 125        |